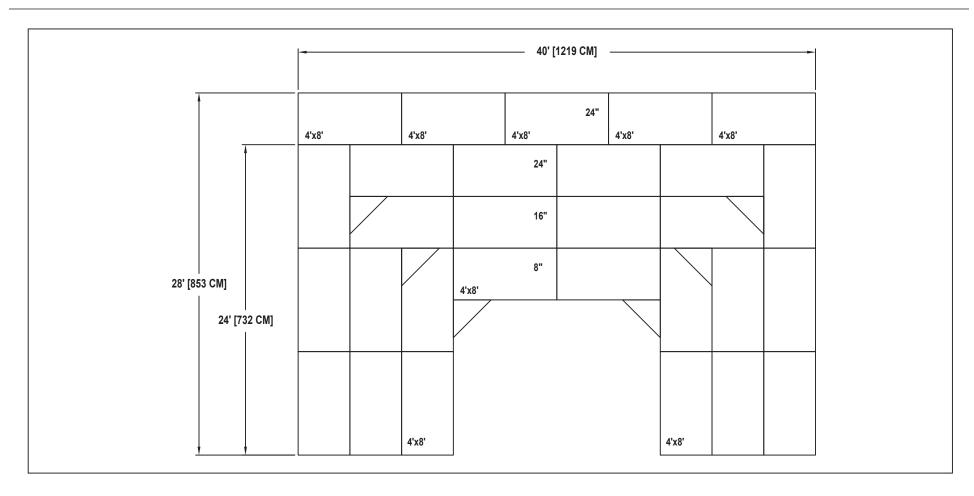

## BAND / ORCHESTRA RECTANGULAR RISER SET

NO. 205 WITH NO. 14 EXTENSION

SEATING CAPACITY NOT USING THE FLOOR, 72 (SEATS 82 WITH EXTENSION). SEATING CAPACITY WITH ONE ROW ON THE FLOOR, 84 (SEATS 94 WITH EXTENSION). SEATING CAPACITY IS BASED ON 32" CHAIR SPACING.