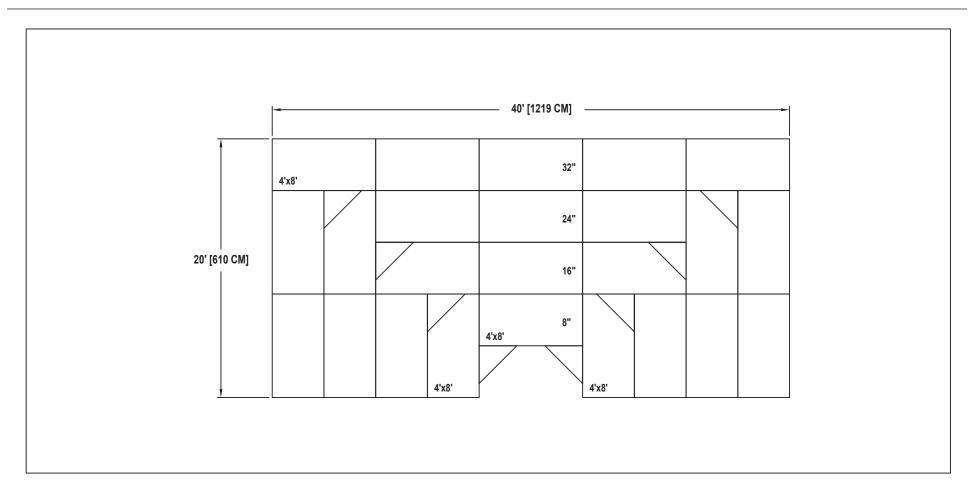

## **BAND / ORCHESTRA RECTANGULAR RISER SET**

NO. 505

SEATING CAPACITY IS 72 WITHOUT USING THE FLOOR. SEATING CAPACITY IS 75 WITH A ROW ON THE FLOOR. SEATING CAPACITY IS BASED ON 32" CHAIR SPACING.

rawing 100A310\_A Sheet 21 of 26