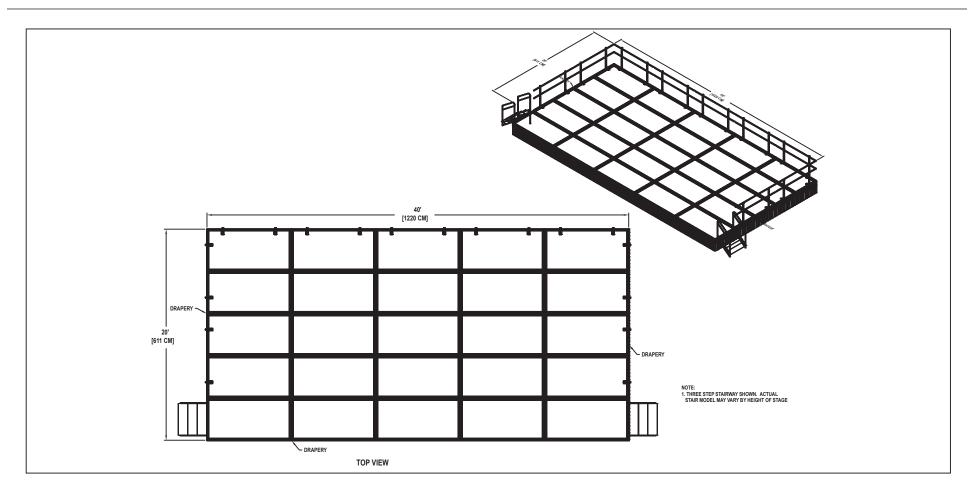

## **FLAT STAGE SET**

NO. 321 - 20' X 40'

SET INCLUDES (25) 4'x8' (122 CM x 244 CM) STAGE UNITS, TWO STAIRWAYS WITH HANDRAILS, DRAPERY CLOSURES, GUARDRAIL, AND CARTS.

Drawing 100A312\_A Sheet 9 of 18

Owatonna Office: Phone 800.4WENGER (493-6437) Worldwide +1.507.455.4100 | Parts & Service 800.887.7145 | wengercorp.com | 555 Park Drive, PO Box 448 | Owatonna | MN 55060-0448