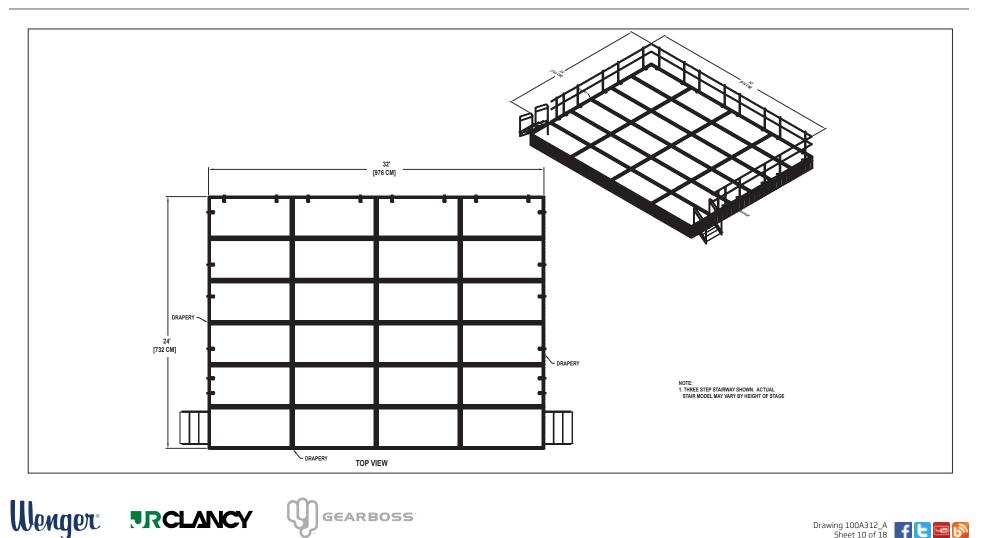

## FLAT STAGE SET NO. 421 - 24' X 32'

SET INCLUDES (24) 4'x8' (122 CM x 244 CM) STAGE UNITS, TWO STAIRWAYS WITH HANDRAILS, DRAPERY CLOSURES, GUARDRAIL, AND CARTS.

Drawing 100A312\_A Sheet 10 of 18