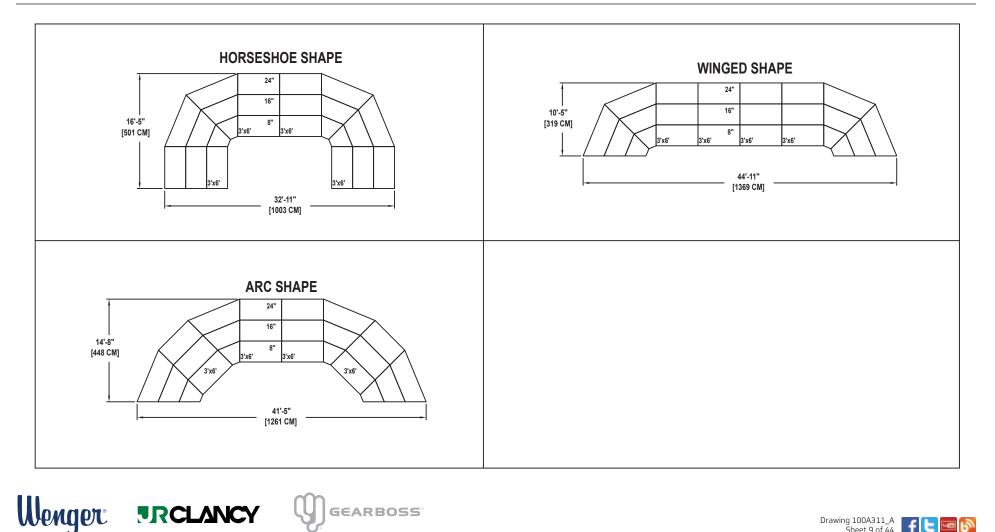

## SEATED CHORAL RISER SET NO. 145

SEATING CAPACITY NOT USING THE FLOOR, 60. SEATING CAPACITY WITH ONE ROW ON THE FLOOR, 72. SEATING CAPACITY IS BASED ON 26" CHAIR SPACING.

Drawing 100A311\_A Sheet 9 of 44